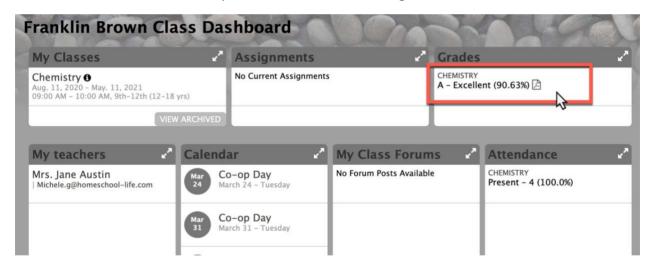

### I. Classroom Dashboard

- A. Log onto your private home page.
- B. Select >Classes in the top navigation bar to access the classroom dashboard.

#### II. Grades

A. Select the class of your choice in the **Grades** widget

i. View overall grades for each category by selecting the Grades tab

HSL-2020-3-20- v1

ii. View individual grades for each assignments by selecting the Assignments tab