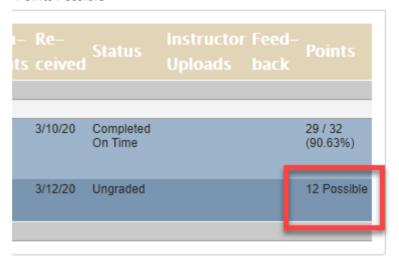

1. When the assignment hasn't been graded yet, you will only see the 'Points Possible'

2. When the assignment is graded, it will show a grade percentage