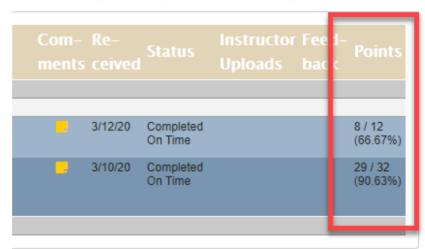

#### II. Grades

A. Select the class of your choice in the **Grades** widget

i. View overall grades for each category by selecting the Grades tab

HSL-2020-3-20- v1

ii. View individual grades for each assignments by selecting the Assignments tab

1. When the assignment hasn't been graded yet, you will only see the 'Points Possible'

2. When the assignment is graded, it will show a grade percentage