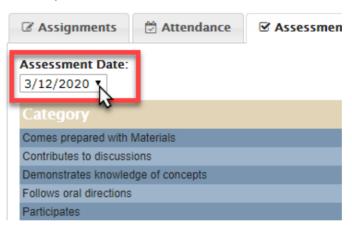

### III. Assessments

A. Select the class of your choice in the Grades widget

i. Select the **Assessments tab** to view the categories that you are being assessed on

ii. To view improvements in assessments over the year select the **Assessment**Date drop down menu