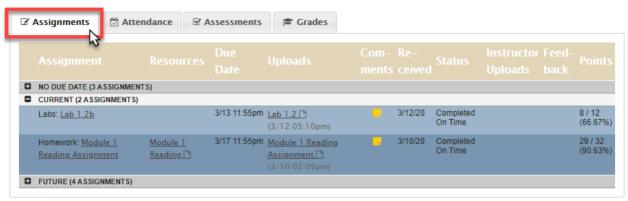

#### II. Grades

A. Select the class of your choice in the **Grades** widget

i. View overall grades for each category by selecting the Grades tab

HSL-2020-3-20- v1

ii. View individual grades for each assignments by selecting the Assignments tab

1. When the assignment hasn't been graded yet, you will only see the 'Points Possible'

2. When the assignment is graded, it will show a grade percentage