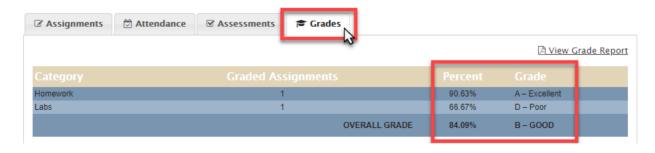

#### II. Grades

A. Select the class of your choice in the **Grades** widget

i. View overall grades for each category by selecting the Grades tab

HSL-2020-3-20- v1

ii. View individual grades for each assignments by selecting the Assignments tab