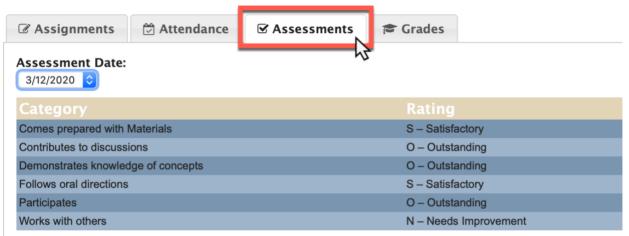

### III. Assessments

A. Select the class of your choice in the Grades widget

i. Select the **Assessments tab** to view the categories that you are being assessed on

ii. To view improvements in assessments over the year select the **Assessment**Date drop down menu